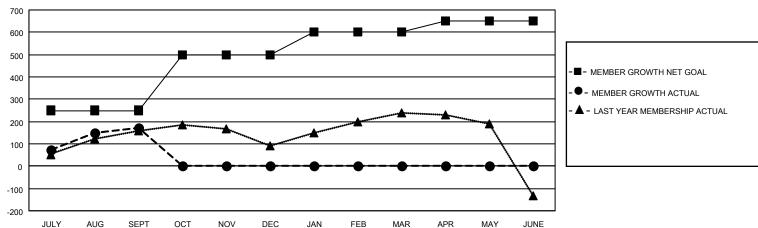

## District 308 B1

| Clubs         |               |             |               | Members               |                         |                         |                                                    |  |
|---------------|---------------|-------------|---------------|-----------------------|-------------------------|-------------------------|----------------------------------------------------|--|
|               | RESULTS FOR   | R 2020-2021 |               | RESULTS FOR 2020-2021 |                         |                         |                                                    |  |
| QUARTER       | NEW CLUB GOAL | NEW CLUBS   | DROPPED CLUBS | QUARTER MEM           | IBER GROWTH NET<br>GOAL | MEMBER GROWTH<br>ACTUAL | DROPPED<br>MEMBERS ACTUAL<br>(including transfers) |  |
| JULY/AUG/SEPT | 2             | 1           | 1             | JULY/AUG/SEPT         | 250                     | 266                     | 85                                                 |  |
| OCT/NOV/DEC   | 2             | 0           | 0             | OCT/NOV/DEC           | 250                     | 0                       | 0                                                  |  |
| JAN/FEB/MAR   | 2             | 0           | 0             | JAN/FEB/MAR           | 100                     | 0                       | 0                                                  |  |
| APR/MAY/JUNE  | 0             | 0           | 0             | APR/MAY/JUNE          | 50                      | 0                       | 0                                                  |  |

#### GOALS AND ACTUAL MEMBERS CUMULATIVE

| DROPPED CLUBS: 1 |    | 63 CLUBS OF 125 ADDED 1 OR MORE<br>NEW MEMBERS | GENDER DISTRIBUTION  MALE 2,828 (72.25%) |                                         |     |
|------------------|----|------------------------------------------------|------------------------------------------|-----------------------------------------|-----|
| DROPPED MEMBERS  |    |                                                | FEMALE                                   | 1,086 (27.75%)                          |     |
| DECEASED         | 4  | CLICK HERE FOR CUMULATIVE                      | TOTAL FAMILY UNIT MEMBERS                |                                         | 420 |
| CLUB CANCELLED   | 0  | MEMBERSHIP DATA                                |                                          | 0.0000000000000000000000000000000000000 | 226 |
| OTHER 81         |    |                                                | FAMILY MEMBERS PAYING HALF DUES          |                                         | 226 |
| TOTAL            | 85 |                                                | DOLO                                     |                                         |     |