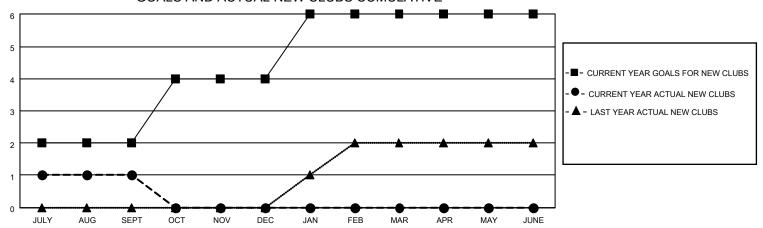

## District 308 B1

| Clubs         |               |             |               | Members               |                         |                         |                                                    |  |
|---------------|---------------|-------------|---------------|-----------------------|-------------------------|-------------------------|----------------------------------------------------|--|
|               | RESULTS FOR   | R 2020-2021 |               | RESULTS FOR 2020-2021 |                         |                         |                                                    |  |
| QUARTER       | NEW CLUB GOAL | NEW CLUBS   | DROPPED CLUBS | QUARTER MEM           | IBER GROWTH NET<br>GOAL | MEMBER GROWTH<br>ACTUAL | DROPPED<br>MEMBERS ACTUAL<br>(including transfers) |  |
| JULY/AUG/SEPT | 2             | 1           | 1             | JULY/AUG/SEPT         | 250                     | 266                     | 85                                                 |  |
| OCT/NOV/DEC   | 2             | 0           | 0             | OCT/NOV/DEC           | 250                     | 0                       | 0                                                  |  |
| JAN/FEB/MAR   | 2             | 0           | 0             | JAN/FEB/MAR           | 100                     | 0                       | 0                                                  |  |
| APR/MAY/JUNE  | 0             | 0           | 0             | APR/MAY/JUNE          | 50                      | 0                       | 0                                                  |  |

### GOALS AND ACTUAL NEW CLUBS CUMULATIVE